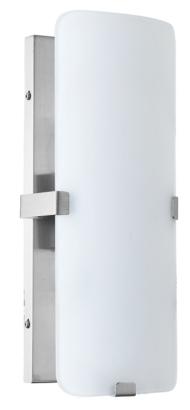

## WINNIE

Aged Brass, Matte Black or Polished Chrome finishes and White Glass.

WNE-81W-AGB-WH

WNE-81W-MB-WH

WNE-81W-PC-WH

WNE-152W-AGB-WH

WNE-152W-MB-WH

WNE-152W-PC-WH

| Item No.        | Dimensions              | No. of<br>Bulbs | Bulb Type | Max.<br>Wattage |
|-----------------|-------------------------|-----------------|-----------|-----------------|
| WNE-152W-AGB-WH | 15.75"H x 6" W x 4.75"D | 2               | E26       | 60W             |
| WNE-152W-MB-WH  | 15.75"H x 6" W x 4.75"D | 2               | E26       | 60W             |
| WNE-152W-PC-WH  | 15.75"H x 6" W x 4.75"D | 2               | E26       | 60W             |
| WNE-81W-AGB-WH  | 8"H x 6" W x 4.75"D     | 1               | E26       | 60W             |
| WNE-81W-MB-WH   | 8"H x 6" W x 4.75"D     | 1               | E26       | 60W             |
| WNE-81W-PC-WH   | 8"H x 6" W x 4.75"D     | 1               | E26       | 60W             |