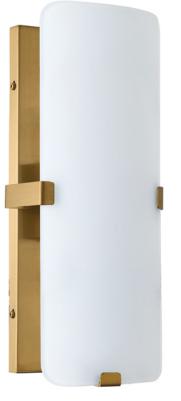

## WINNIE

Aged Brass, Matte Black or Polished Chrome finishes and White Glass.

WNE-81W-AGB-WH

WNE-81W-MB-WH

WNE-81W-PC-WH

WNE-152W-AGB-WH

WNE-152W-MB-WH

WNE-152W-PC-WH

| Item No.        | Dimensions              | No. of<br>Bulbs | Bulb Type | Max.<br>Wattage |
|-----------------|-------------------------|-----------------|-----------|-----------------|
| WNE-152W-AGB-WH | 15.75"H x 6" W x 4.75"D | 2               | E26       | 60W             |
| WNE-152W-MB-WH  | 15.75"H x 6" W x 4.75"D | 2               | E26       | 60W             |
| WNE-152W-PC-WH  | 15.75"H x 6" W x 4.75"D | 2               | E26       | 60W             |
| WNE-81W-AGB-WH  | 8"H x 6" W x 4.75"D     | 1               | E26       | 60W             |
| WNE-81W-MB-WH   | 8"H x 6" W x 4.75"D     | 1               | E26       | 60W             |
| WNE-81W-PC-WH   | 8"H x 6" W x 4.75"D     | 1               | E26       | 60W             |