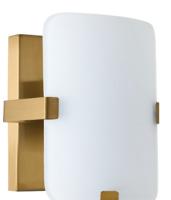

## WINNIE

Aged Brass, Matte Black or Polished Chrome finishes and White Glass.

WNE-81W-AGB-WH

WNE-81W-MB-WH

WNE-81W-PC-WH

WNE-152W-AGB-WH

WNE-152W-MB-WH

WNE-152W-PC-WH

| Item No.        | Dimensions              | No. of<br>Bulbs | Bulb Type | Max.<br>Wattage |
|-----------------|-------------------------|-----------------|-----------|-----------------|
| WNE-152W-AGB-WH | 15.75"H x 6" W x 4.75"D | 2               | E26       | 60W             |
| WNE-152W-MB-WH  | 15.75"H x 6" W x 4.75"D | 2               | E26       | 60W             |
| WNE-152W-PC-WH  | 15.75"H x 6" W x 4.75"D | 2               | E26       | 60W             |
| WNE-81W-AGB-WH  | 8"H x 6" W x 4.75"D     | 1               | E26       | 60W             |
| WNE-81W-MB-WH   | 8"H x 6" W x 4.75"D     | 1               | E26       | 60W             |
| WNE-81W-PC-WH   | 8"H x 6" W x 4.75"D     | 1               | E26       | 60W             |