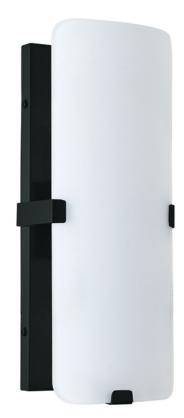

## WINNIE

Aged Brass, Matte Black or Polished Chrome finishes and White Glass.

WNE-81W-AGB-WH

WNE-81W-MB-WH

WNE-81W-PC-WH

WNE-152W-AGB-WH

WNE-152W-MB-WH

WNE-152W-PC-WH

| Item No.        | Dimensions              | No. of<br>Bulbs | Bulb Type | Max.<br>Wattage |
|-----------------|-------------------------|-----------------|-----------|-----------------|
| WNE-152W-AGB-WH | 15.75"H x 6" W x 4.75"D | 2               | E26       | 60W             |
| WNE-152W-MB-WH  | 15.75"H x 6" W x 4.75"D | 2               | E26       | 60W             |
| WNE-152W-PC-WH  | 15.75"H x 6" W x 4.75"D | 2               | E26       | 60W             |
| WNE-81W-AGB-WH  | 8"H x 6" W x 4.75"D     | 1               | E26       | 60W             |
| WNE-81W-MB-WH   | 8"H x 6" W x 4.75"D     | 1               | E26       | 60W             |
| WNE-81W-PC-WH   | 8"H x 6" W x 4.75"D     | 1               | E26       | 60W             |