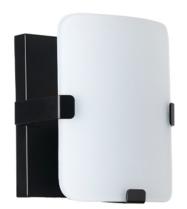

## WINNIE

Aged Brass, Matte Black or Polished Chrome finishes and White Glass.

WNE-81W-AGB-WH

WNE-81W-MB-WH

WNE-81W-PC-WH

WNE-152W-AGB-WH

WNE-152W-MB-WH

WNE-152W-PC-WH

| Item No.        | Dimensions              | No. of<br>Bulbs | Bulb Type | Max.<br>Wattage |
|-----------------|-------------------------|-----------------|-----------|-----------------|
| WNE-152W-AGB-WH | 15.75"H x 6" W x 4.75"D | 2               | E26       | 60W             |
| WNE-152W-MB-WH  | 15.75"H x 6" W x 4.75"D | 2               | E26       | 60W             |
| WNE-152W-PC-WH  | 15.75"H x 6" W x 4.75"D | 2               | E26       | 60W             |
| WNE-81W-AGB-WH  | 8"H x 6" W x 4.75"D     | 1               | E26       | 60W             |
| WNE-81W-MB-WH   | 8"H x 6" W x 4.75"D     | 1               | E26       | 60W             |
| WNE-81W-PC-WH   | 8"H x 6" W x 4.75"D     | 1               | E26       | 60W             |