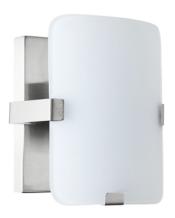

## WINNIE

Aged Brass, Matte Black or Polished Chrome finishes and White Glass.

WNE-81W-AGB-WH

WNE-81W-MB-WH

WNE-81W-PC-WH

WNE-152W-AGB-WH

WNE-152W-MB-WH

WNE-152W-PC-WH

| Item No.        | Dimensions              | No. of<br>Bulbs | Bulb Type | Max.<br>Wattage |
|-----------------|-------------------------|-----------------|-----------|-----------------|
| WNE-152W-AGB-WH | 15.75"H x 6" W x 4.75"D | 2               | E26       | 60W             |
| WNE-152W-MB-WH  | 15.75"H x 6" W x 4.75"D | 2               | E26       | 60W             |
| WNE-152W-PC-WH  | 15.75"H x 6" W x 4.75"D | 2               | E26       | 60W             |
| WNE-81W-AGB-WH  | 8"H x 6" W x 4.75"D     | 1               | E26       | 60W             |
| WNE-81W-MB-WH   | 8"H x 6" W x 4.75"D     | 1               | E26       | 60W             |
| WNE-81W-PC-WH   | 8"H x 6" W x 4.75"D     | 1               | E26       | 60W             |