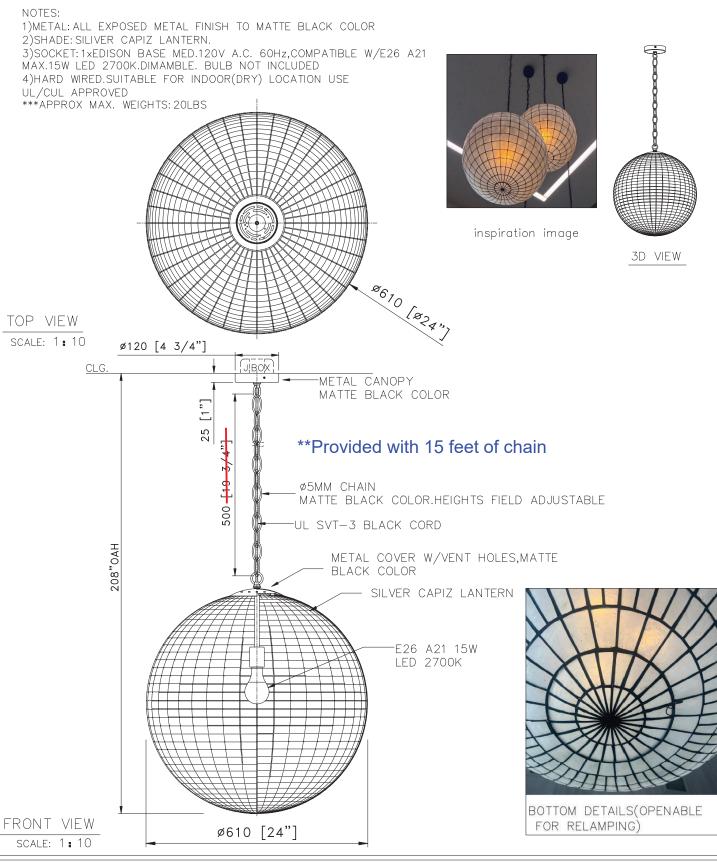

#### MEDIUM CAPIZ SHELL DECORATIVE PENDANT Parkers Kitchen ITEM NO: CEN-CP-0887 MIAMI, FL. QTY: 25X Approval: Date: 9-3-24 Les Industries CENTURY Industries Inc. 5645 Royalmount Ave. Dwg. # With comments: Montreal, Quebec, Canada H4P 2P9 Tel:514-842-3933 Fax:514-842-7481 Toll free Canada only: 1-877-842-3934 Signed By: Ron Delinski S.W.L. Date: 2024/03/26 Rev: 2024/08/29 Estimated Leads time are contingent upon receiving approved submittals and are subject to change (yyyy/mm/dd) (yyyy/mm/dd)