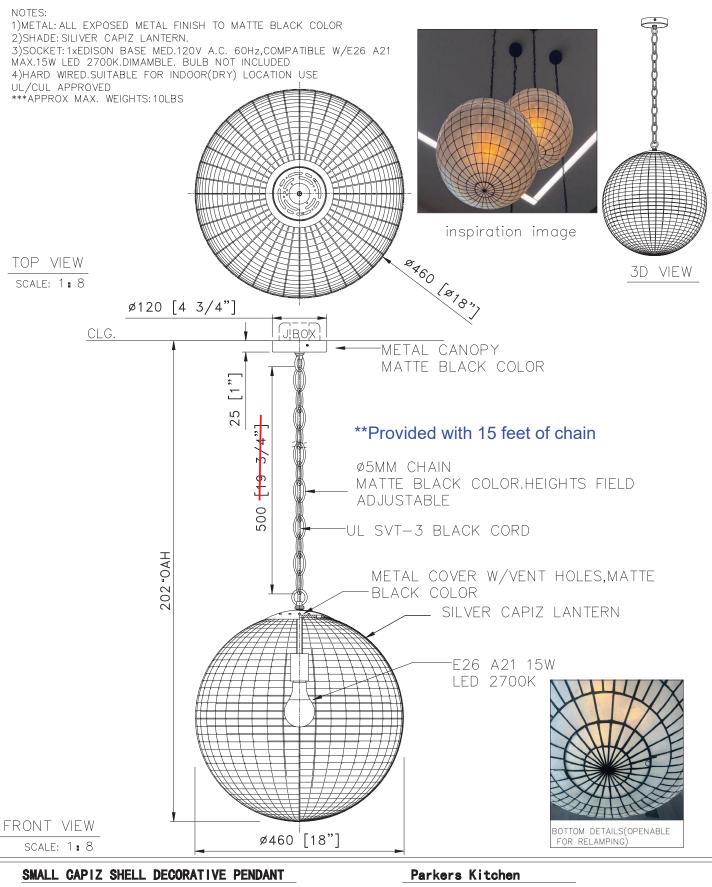

#### ITEM NO: CEN-CP-0886 QTY: 25X **Date:** \_9-3-24 Les Industries CENTURY Industries Inc. Approval: 5645 Royalmount Ave. Dwg. # With comments: Montreal, Quebec, Canada H4P 2P9 Tel:514-842-3933 Fax:514-842-7481 Ron Delinski S.W.L. Toll free Canada only: 1-877-842-3934 Signed By: Date: 2024/03/26 Rev: 2024/08/29 Estimated Leads time are contingent upon receiving approved submittals and are subject to change (yyyy/mm/dd) (yyyy/mm/dd)