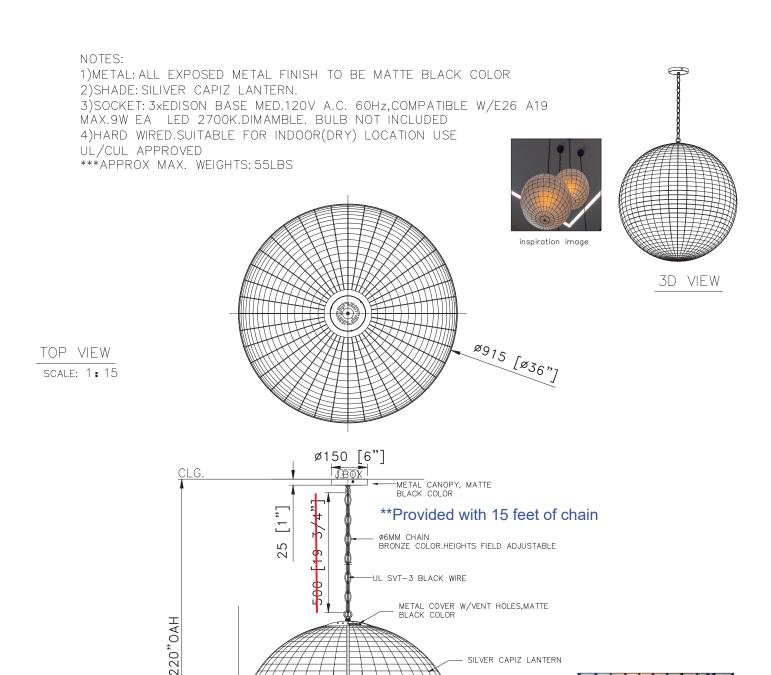

#### BOTTOM DETAILS(OPENABLE ø915 [36"] FOR RELAMPING) SCALE: 1: 15 EXTRA LARGE CAPIZ SHELL DECORATIVE PENDANT Parkers Kitchen ITEM NO: CEN-CP-0889 QTY: 25X Approval: Date: 9-3-24 Les Industries CENTURY Industries Inc. Dwg. # 5645 Royalmount Ave. With comments: Montreal, Quebec, Canada H4P 2P9 Tel:514-842-3933 Fax:514-842-7481 Toll free Canada only:1-877-842-3934 Signed By: Ron Delinski S.W.L.

SILVER CAPIZ LANTERN

-3\*E26 A19 MAX. 9W LED 2700K

Date: 2024/03/26 Rev: 2024/08/29

(yyyy/mm/dd)

(yyyy/mm/dd)