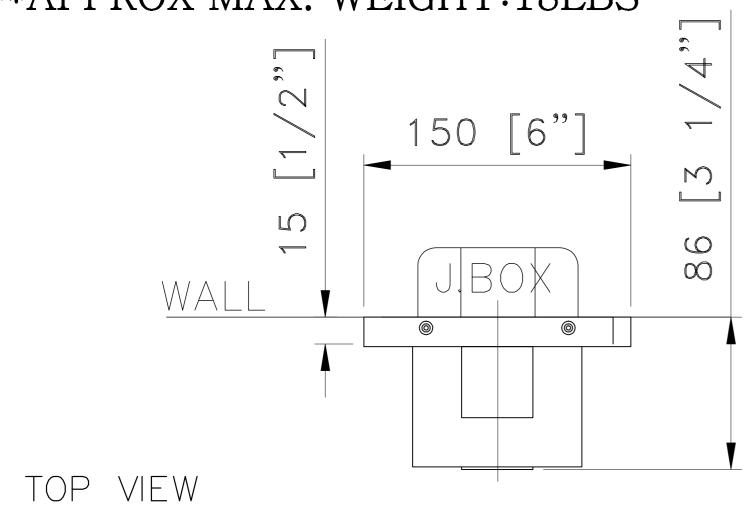

NOT INCLUDED

SCALE: 1:5

SCALE: 1:5

4)HARD WIRED;UL/CUL APPROVED

\*\*\*APPROX MAX. WEIGHT:18LBS

 $\mathbb{W} \mathbb{A} \mathbb{L} \mathbb{L}$ 15 [1/2"] 96 [3 3/4"] 86 [3 1/4"] TOP METAL PLATE TOP CLOSED milk white acrylic box  $\bigcirc$ J.BOX 4 GU 24 tubular 260 8W LED  $\sim$ " L " BRACKET BULB matte black  $\infty$ M BOTTOM CLOSED Jonne matte black Swanson 343 "LOGO SLOT",  $\infty$ GLOSSY BLACK M METAL 1"H white numbers **BACKPLATE** .: .: .: .: .. . w/glossy black Braille background [6,9] 150 glossy black trim 3D VIEW FRONT VIEW SIDE VIEW