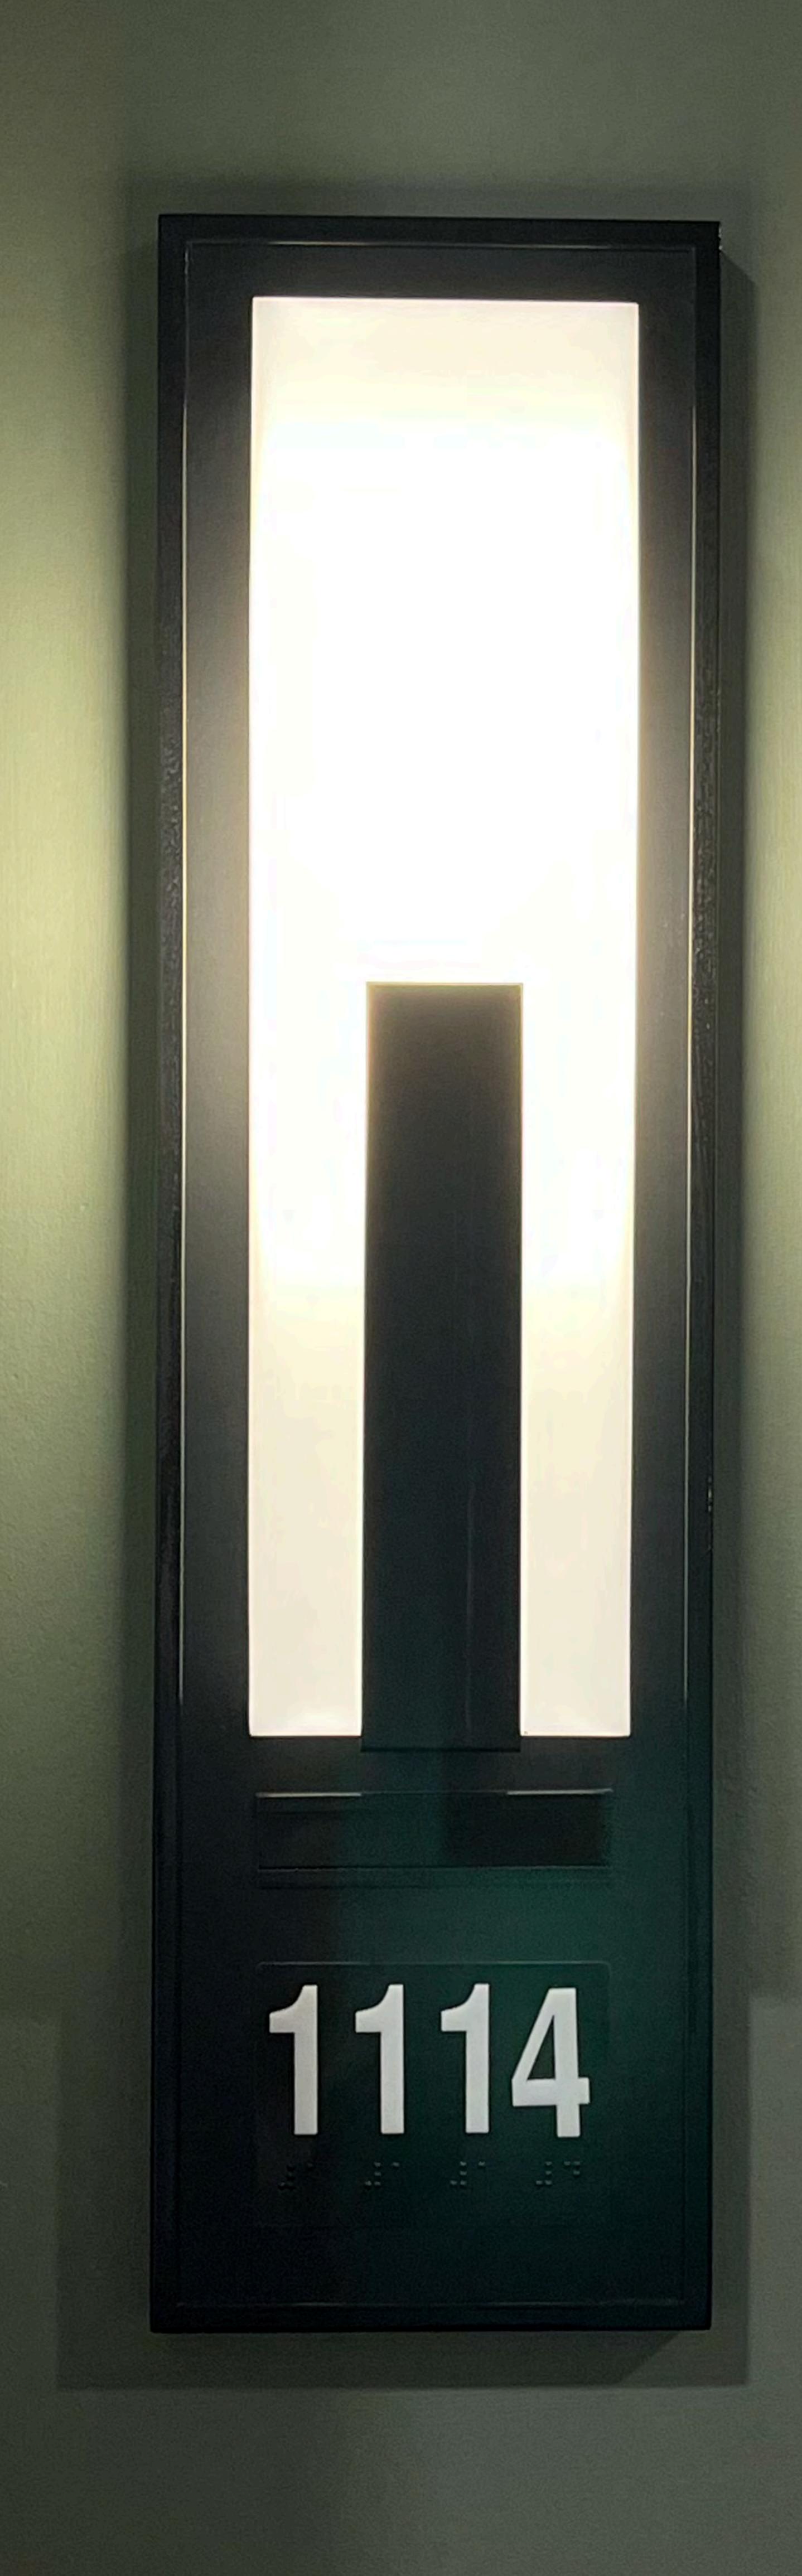

## NOTES:

- 1) METAL: ALL EXPOSED METAL FINISH TO BE POWDER COATED "MATTE BLACK"+ "GLOSSY BLACK" METAL ACCENTS(TRIM,ROOM NO. BACKGROUND& LOGO SLOT )
- 2)SHADE: MILK WHITE ACRYLIC BOX.
- 3)SOCKET:1xGU24 BASE,120V.A.C.50-60Hz. COMPATIBLE
- W/ TUBULAR GU24 SATCO#S8646 8W LED 3000K. DIMMABLE. BULB

NOT INCLUDED

SCALE: 1:5

SCALE: 1:5

4)HARD WIRED;UL/CUL APPROVED

\*\*\*APPROX MAX. WEIGHT:18LBS

 $\mathbb{W} \mathbb{A} \mathbb{L} \mathbb{L}$ 15 [1/2"] 96 [3 3/4"] 86 [3 1/4"] TOP METAL PLATE TOP CLOSED milk white acrylic box  $\bigcirc$ J.BOX 4 GU 24 tubular 260 8W LED  $\sim$ " L " BRACKET BULB matte black  $\infty$ M BOTTOM CLOSED Jonne matte black Swanson 343 "LOGO SLOT",  $\infty$ GLOSSY BLACK M METAL 1"H white numbers **BACKPLATE** .: .: .: .: .. . w/glossy black Braille background [6,9] 150 glossy black trim 3D VIEW FRONT VIEW SIDE VIEW

| CUSTOM WALL SCONCE@ENTRY  ITEM NO: J15 QTY:145 PCS +/-                                           | BRIGHTVIEW HUNT VALLEY, MD             |
|--------------------------------------------------------------------------------------------------|----------------------------------------|
| Approval: Date:                                                                                  | Les Industries CENTURY Industries Inc. |
| With comments:                                                                                   | 5645 Royalmount Ave. Dwg. #            |
|                                                                                                  | Montreal, Quebec, Canada H4P 2P9       |
|                                                                                                  | Tel:514-842-3933 Fax:514-842-7481      |
| Signed By:                                                                                       | Toll free Canada only:1-877-842-3934   |
| Estimated Leads time are contingent upon receiving approved submittals and are subject to change | Date: 2021/05/02 Rev:                  |