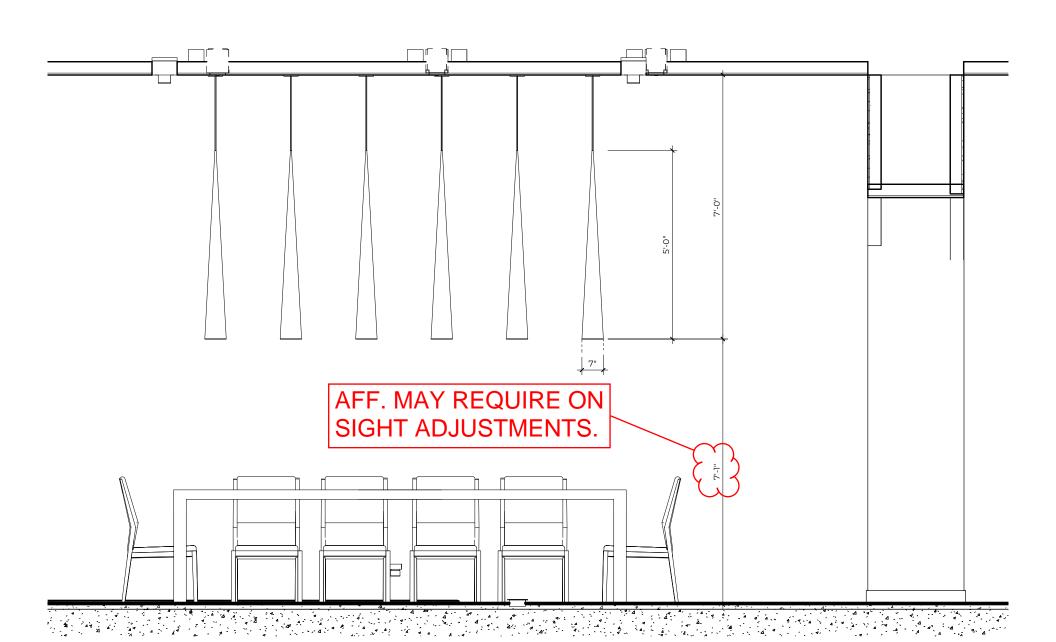

4)HARD WIRED UL/CUL APPROVED

\*\*\*APPROX MAX. WEIGHTS: 15LBS

SCALE: 1: 12

FRONT VIEW

#### **CUSTOM PENDANT LIGHT**

ITEM NO:B1-AP9 QTY:6X

Approval: X Date: 04.18.23