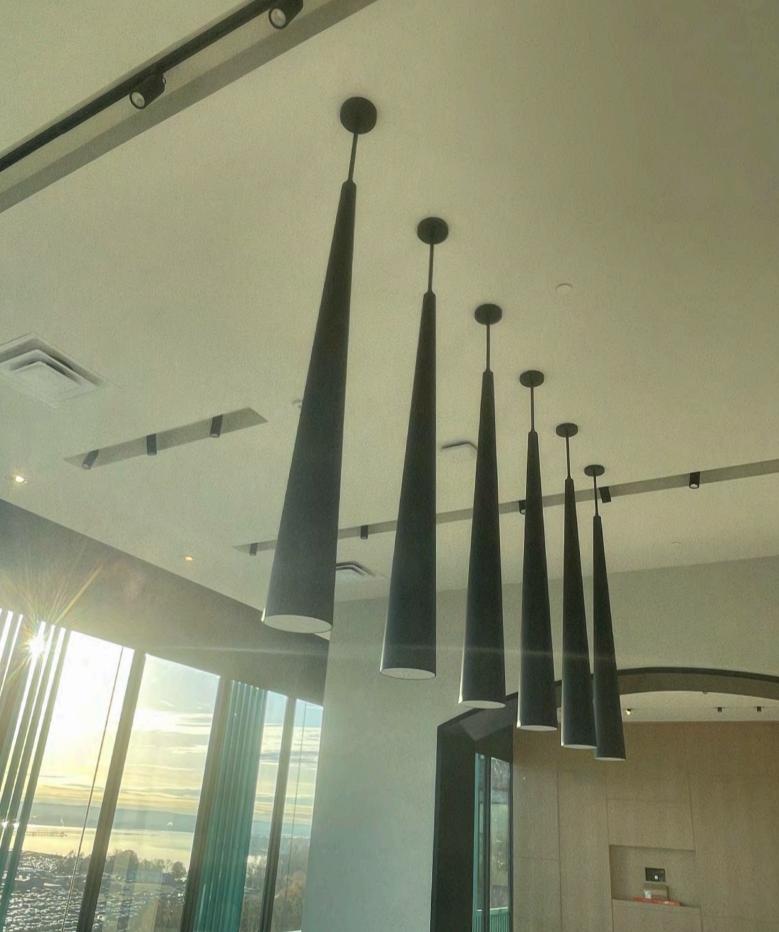

#### **CUSTOM PENDANT LIGHT**

ITEM NO:B1-AP9 QTY:6X

Approval: X Date: 04.18.23

#### NOTES:

1) METAL: ALL EXPOSED METAL FINISH TO BE MATTE BLACK 2)SHADE: TAPER METAL W/FROSTED CLEAR ACRYLIC DIFFUSER(BOTTOM). 3)SOCKETS:1PCxEDISON BASE MED.120V.A.C. 60Hz. COMPATIBLE W/E26 PAR20

MAX.9W LED 2700K. DIMMABLE. BULB INCLUDED