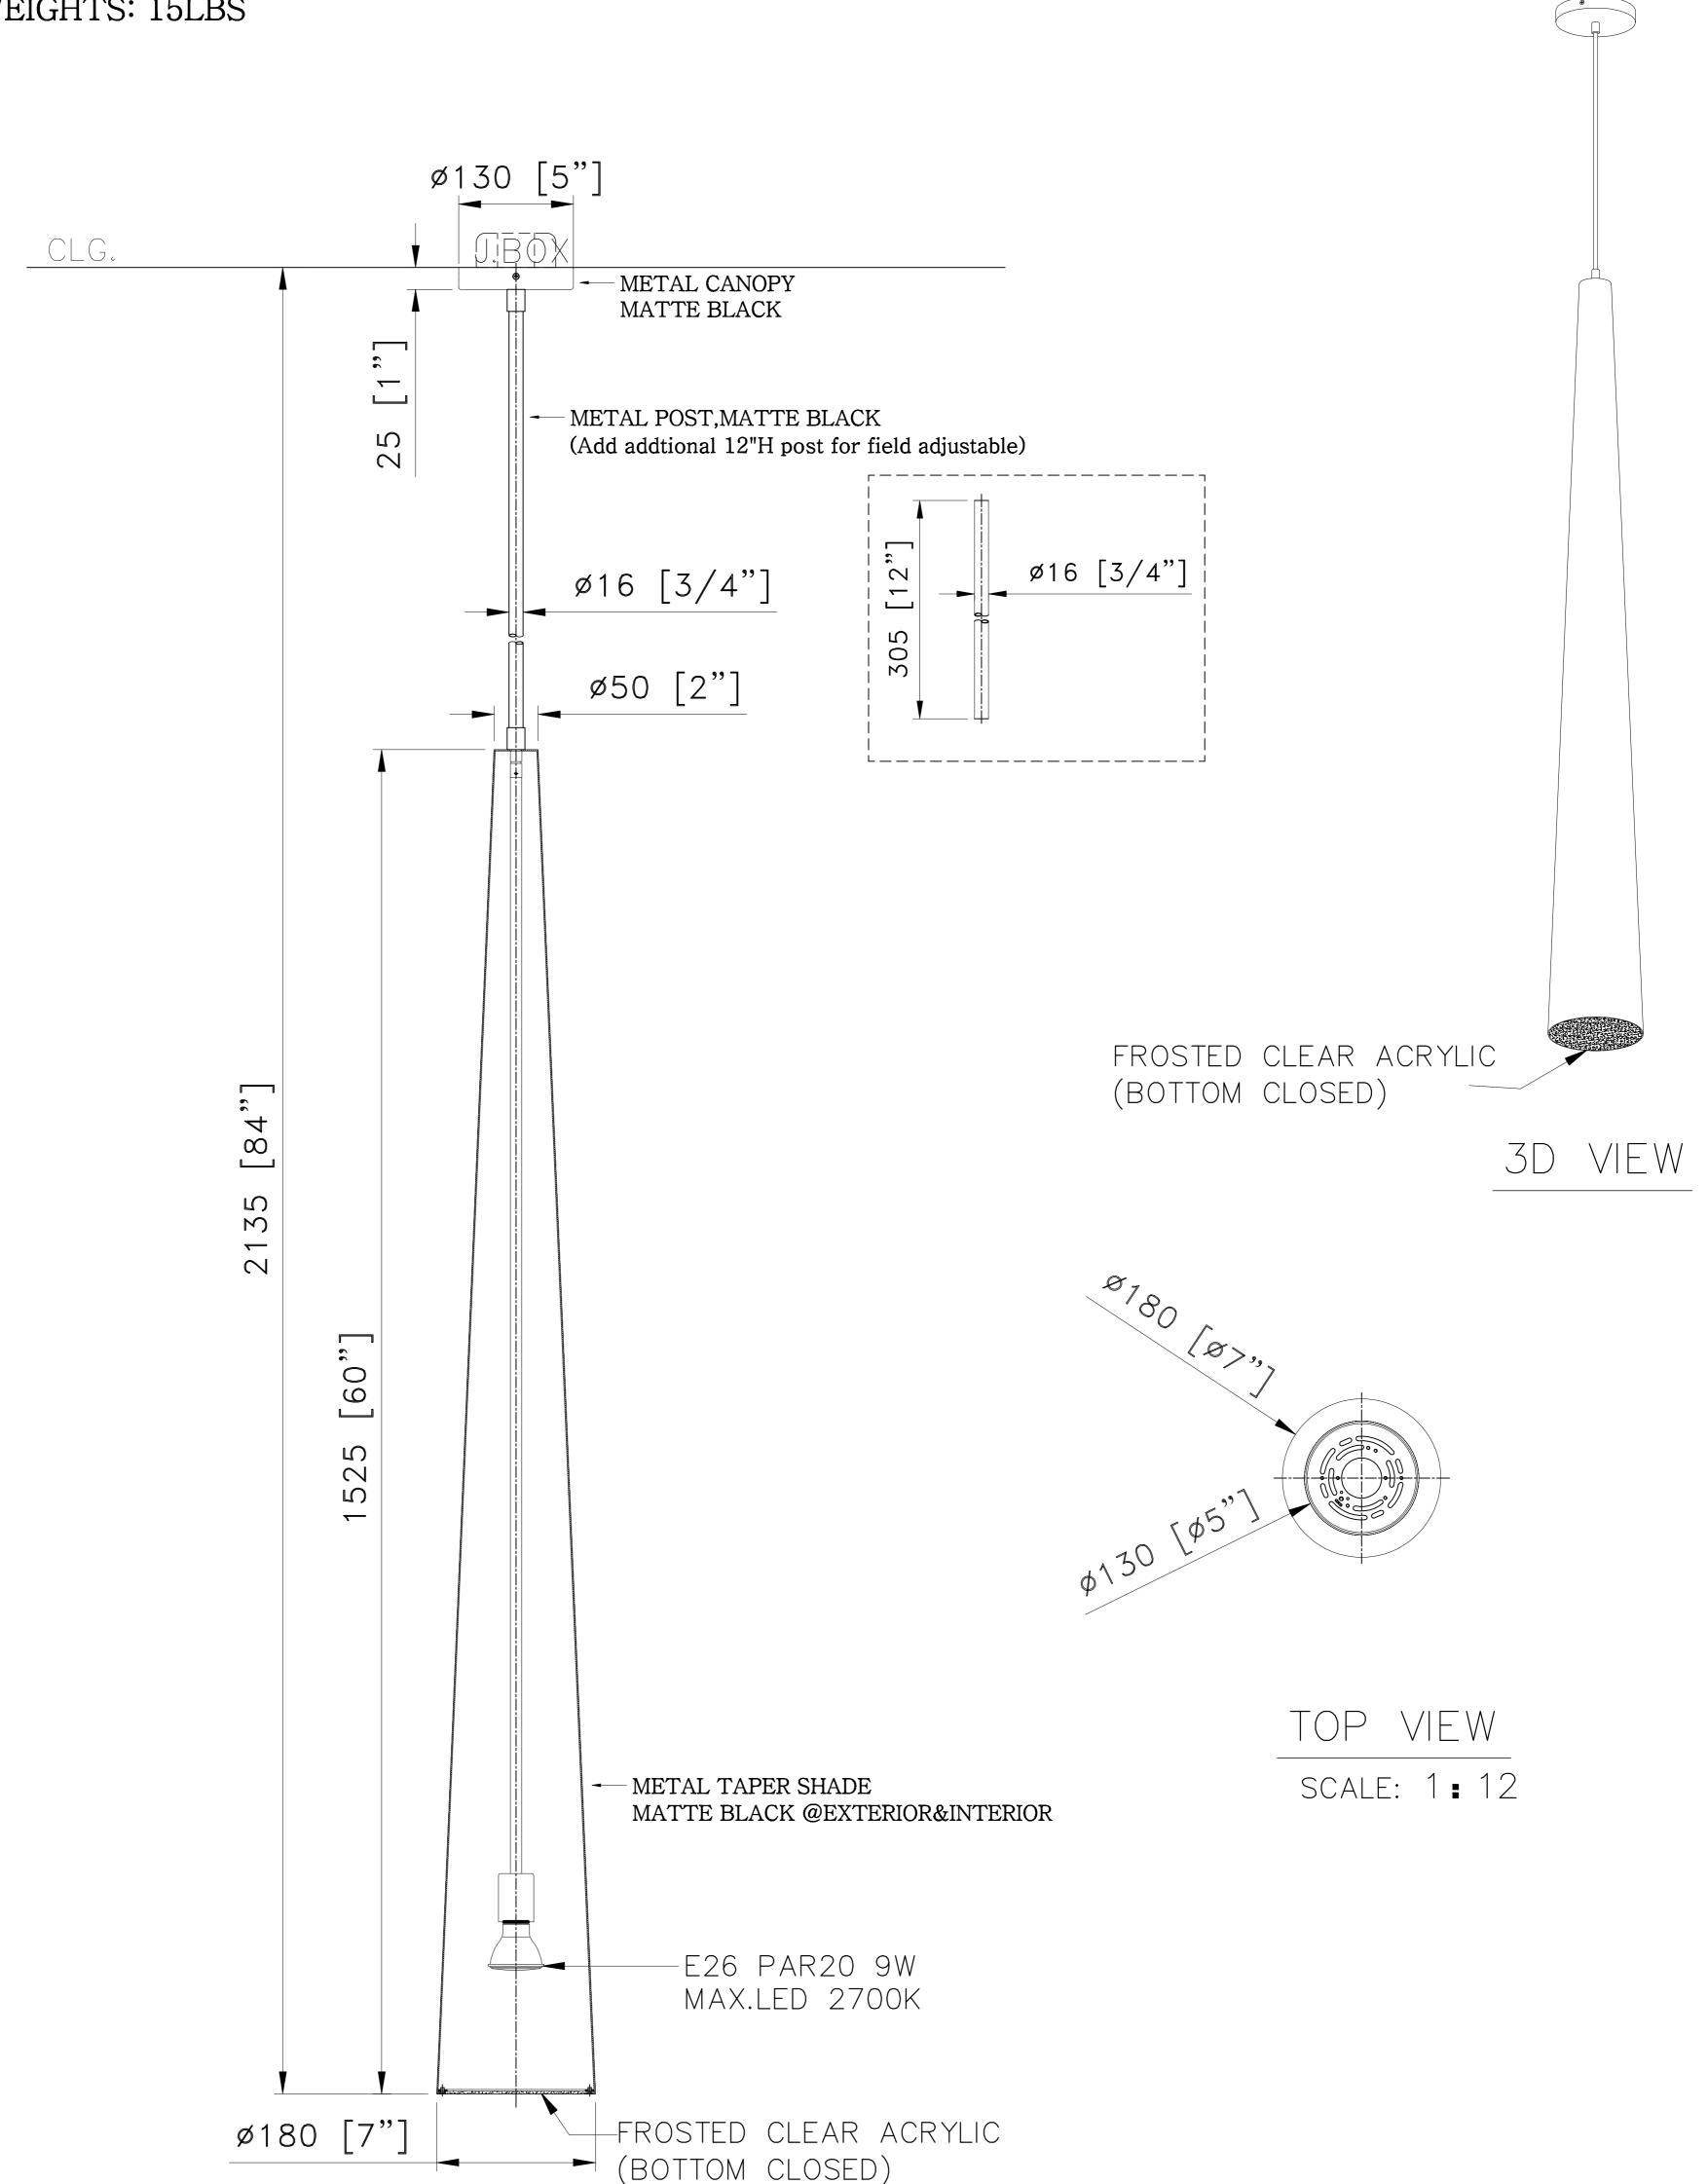

#### NOTES:

1) METAL: ALL EXPOSED METAL FINISH TO BE MATTE BLACK 2)SHADE: TAPER METAL W/FROSTED CLEAR ACRYLIC DIFFUSER(BOTTOM). 3)SOCKETS:1PCxEDISON BASE MED.120V.A.C. 60Hz. COMPATIBLE W/E26 PAR20

MAX.9W LED 2700K. DIMMABLE. BULB INCLUDED

4)HARD WIRED UL/CUL APPROVED

\*\*\*APPROX MAX. WEIGHTS: 15LBS

SCALE: 1: 12

FRONT VIEW

#### **CUSTOM PENDANT LIGHT**

ITEM NO:B1-AP9 QTY:6X

Approval: X Date: 04.18.23